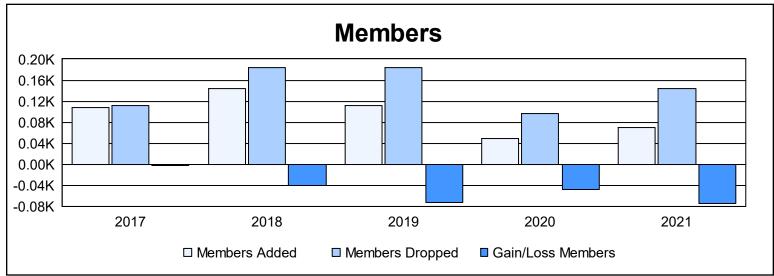

District 118 K

As of June 2021 Cumulative

| Year      | New<br>Clubs | Dropped<br>Clubs | Gain/<br>Loss<br>Clubs | New<br>Members | Charter<br>Members | Reinstate<br>Members | Transfer<br>Members | Total<br>Member<br>Added | Total<br>Members<br>Dropped | Gain/<br>Loss<br>Members |
|-----------|--------------|------------------|------------------------|----------------|--------------------|----------------------|---------------------|--------------------------|-----------------------------|--------------------------|
| 2016-2017 | 1            | 0                | 1                      | 74             | 26                 | 5                    | 3                   | 108                      | 111                         | -3                       |
| 2017-2018 | 3            | 6                | -3                     | 50             | 77                 | 15                   | 1                   | 143                      | 184                         | -41                      |
| 2018-2019 | 1            | 3                | -2                     | 68             | 25                 | 11                   | 7                   | 111                      | 183                         | -72                      |
| 2019-2020 | 0            | 2                | -2                     | 36             | 6                  | 1                    | 5                   | 48                       | 96                          | -48                      |
| 2020-2021 | 0            | 3                | -3                     | 34             | 6                  | 27                   | 3                   | 70                       | 144                         | -74                      |
| Average   | 1            | 3                | -2                     | 52             | 28                 | 12                   | 4                   | 96                       | 144                         | -48                      |