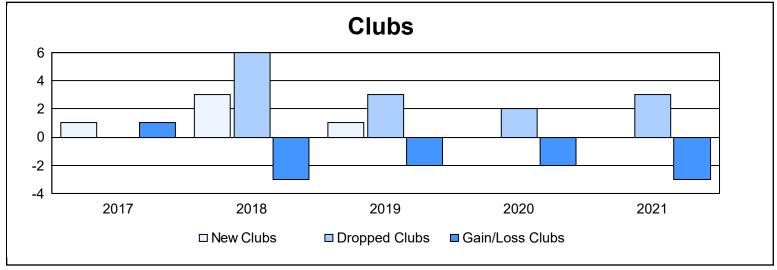

District 118 K

As of June 2021 Cumulative

| Year      | New<br>Clubs | Dropped<br>Clubs | Gain/<br>Loss<br>Clubs | New<br>Members | Charter<br>Members | Reinstate<br>Members | Transfer<br>Members | Total<br>Member<br>Added | Total<br>Members<br>Dropped | Gain/<br>Loss<br>Members |
|-----------|--------------|------------------|------------------------|----------------|--------------------|----------------------|---------------------|--------------------------|-----------------------------|--------------------------|
| 2016-2017 | 1            | 0                | 1                      | 74             | 26                 | 5                    | 3                   | 108                      | 111                         | -3                       |
| 2017-2018 | 3            | 6                | -3                     | 50             | 77                 | 15                   | 1                   | 143                      | 184                         | -41                      |
| 2018-2019 | 1            | 3                | -2                     | 68             | 25                 | 11                   | 7                   | 111                      | 183                         | -72                      |
| 2019-2020 | 0            | 2                | -2                     | 36             | 6                  | 1                    | 5                   | 48                       | 96                          | -48                      |
| 2020-2021 | 0            | 3                | -3                     | 34             | 6                  | 27                   | 3                   | 70                       | 144                         | -74                      |
| Average   | 1            | 3                | -2                     | 52             | 28                 | 12                   | 4                   | 96                       | 144                         | -48                      |